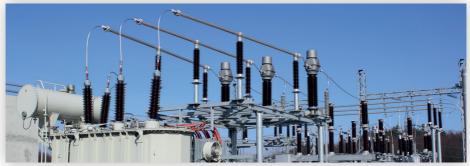

# Discover the fascination of E-Aluminum!

Our round tubes made of aluminum alloy EN AW-6101B (E-AIMgSi) and flat bars in the alloy EN AW-1350 ((E-AI99.5) are the optimal choice for busbars in substations.

#### What about flexibility?

With a wide range of flat bars and round tubes with diameters up to 400mm and lengths up to 30m, we offer flexibility for projects of all sizes.

TImmerse yourself in the world of sustainable energy transmission with our high-quality E-aluminum round tubes and flat rods!