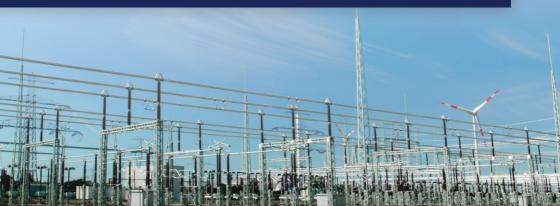

# Discover the fascination of E-Aluminum!

Our round tubes made of aluminum alloy EN AW-6101B (E-AIMgSi) and flat bars in the alloy EN AW-1350 ((E-AI99.5) are the optimal choice for busbars in substations.

#### What about flexibility?

With a wide range of flat bars and round tubes with diameters up to 400mm and lengths up to 30m, we offer flexibility for projects of all sizes.

TImmerse yourself in the world of sustainable energy transmission with our high-quality E-aluminum round tubes and flat rods!