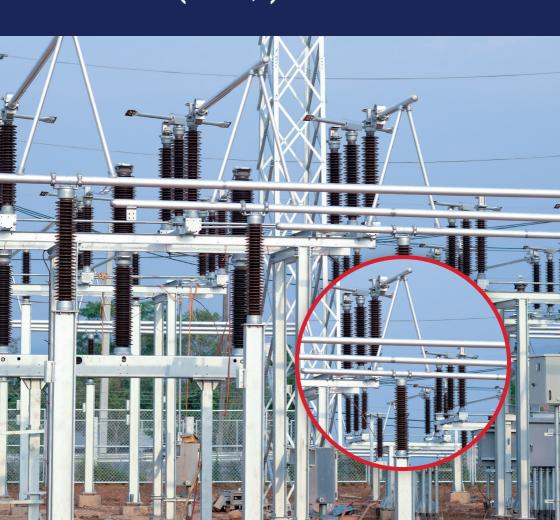

# Discover the fascination of E-Aluminum!

Our round tubes made of aluminum alloy EN AW-6101B (E-AIMgSi) and flat bars in the alloy EN AW-1350 ((E-AI99.5) are the optimal choice for busbars in substations.